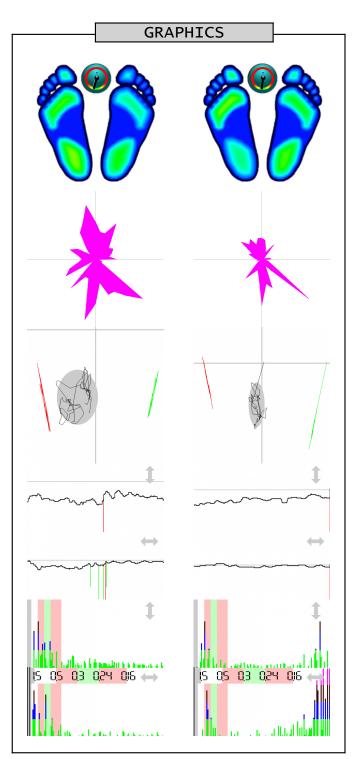

Name \_ Measurement 2014-06-20 10:04 ECR - eyes closed retroverted Measurement 2017-02-12 22:16 EO - eyes open

|                                      | STATIC ANALYSIS                                   |                                                             |
|--------------------------------------|---------------------------------------------------|-------------------------------------------------------------|
| Forefoot<br>Backfoot<br>Lateral side | Left 20% < 24% (22) 33% > 27% (28) 53% > 51% (50) | Right<br>18% < 19% (22)<br>29% < 30% (28)<br>47% < 49% (50) |
| Front side                           | Front<br>38% < 43% (50)                           | Back<br>62% > 57% (50)                                      |

|                                              | DYNAMIC ANALYSIS                                        |                                                       |
|----------------------------------------------|---------------------------------------------------------|-------------------------------------------------------|
| Mean COP<br>Standard deviation               | Lateral side<br>-5.28 < -1.53 cm<br>2.99 > 1.16 cm      | Front side<br>-19.65 < -12.06 cm<br>4.00 > 3.24 cm    |
| Twist<br>Mean speed<br>Area<br>Romberg index | 195.00 > 187.00<br>0.61 > 0.35<br>40.81 > 12.86<br>317% | ° (180°)<br>cm/sec<br>mm² (EO<210, EC<638)<br>(>100%) |