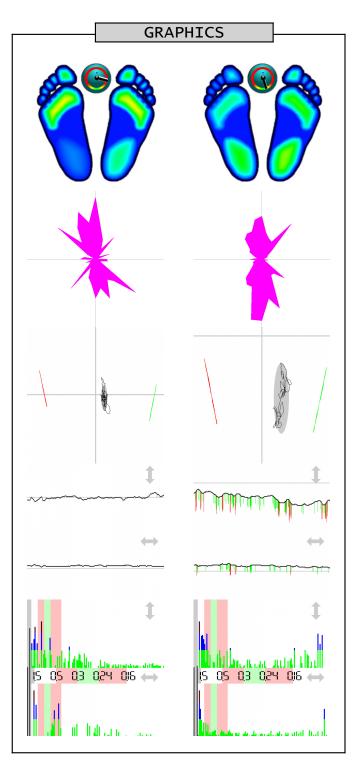

Forefoot

Backfoot

Lateral side

Front side

Name \_\_ Measurement 2015-10-13 07:16 EO - eyes open

Measurement 2016-10-18 19:54

EC - eyes closed

| STATIC ANALYSIS |                |
|-----------------|----------------|
|                 |                |
| Left            | Right          |
| 25% > 18% (22)  | 25% > 21% (22) |

24% < 28% (28) 26% < 33% (28) 49% > 46% (50) 51% < 54% (50)

Front 50% > 39% (50)

васк 50% < 61% (50)

## DYNAMIC ANALYSIS

| Mean COP              | Lateral side<br>2.51 < 5.70 cm                 | Front side<br>-0.75 > -18.13 cm            |
|-----------------------|------------------------------------------------|--------------------------------------------|
| Standard deviation    | 0.47 < 1.11  cm                                | 1.85 < 5.16 cm                             |
| Twist Mean speed Area | 106.00 < 162.00<br>0.34 < 0.46<br>2.98 < 19.59 | ° (180°)<br>cm/sec<br>mm² (EO<210, EC<638) |
| Romberg index         | 15%                                            | (>100%)                                    |