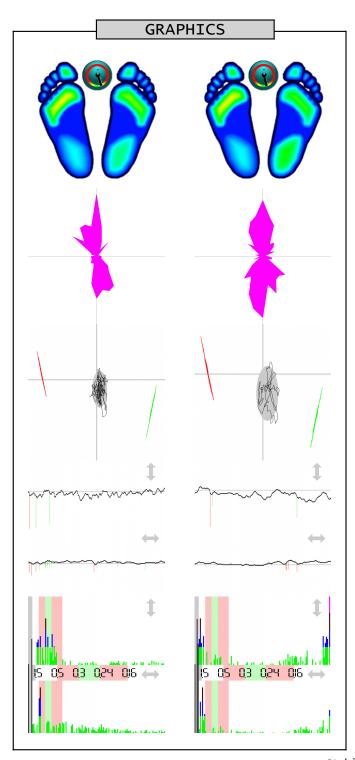

Name \_\_\_\_\_\_ Measurement 2014-08-12 07:52 EO - eyes open

Measurement 2016-12-31 07:43 EO - eyes open

Professional stamp

|                                      | STATIC ANALYSIS                                   |                                                    |
|--------------------------------------|---------------------------------------------------|----------------------------------------------------|
| Forefoot<br>Backfoot<br>Lateral side | Left 25% = 25% (22) 24% = 24% (28) 49% = 49% (50) | Right 23% > 22% (22) 28% < 29% (28) 51% = 51% (50) |
| Front side                           | Front<br>48% > 47% (50)                           | Back<br>52% < 53% (50)                             |

DYNAMIC ANALYSIS

|                                              | DINAMIC ANALISIS                                      |                                                       |
|----------------------------------------------|-------------------------------------------------------|-------------------------------------------------------|
| Mean COP<br>Standard deviation               | Lateral side<br>0.91 < 1.28 cm<br>1.06 < 1.61 cm      | Front side<br>-2.76 > -5.60 cm<br>2.69 < 3.99 cm      |
| Twist<br>Mean speed<br>Area<br>Romberg index | 161.00 < 167.00<br>0.44 < 0.58<br>9.72 < 21.99<br>44% | ° (180°)<br>cm/sec<br>mm² (EO<210, EC<638)<br>(>100%) |