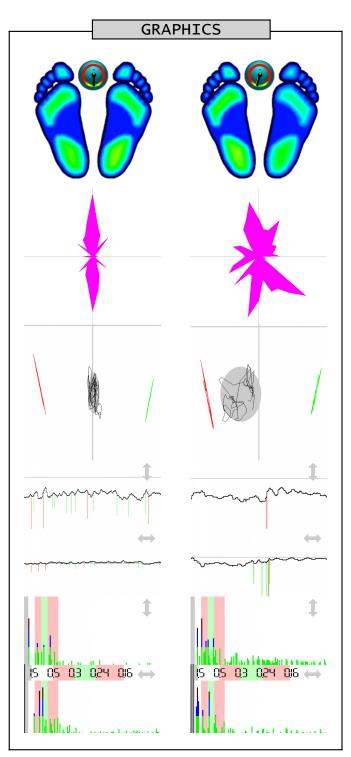

Name \_ Measurement 2014-06-20 03:20 ECB - eyes closed with bite Measurement 2014-06-20 10:04 ECR - eyes closed retroverted

Professional stamp

|                                      | STATIC ANALYSIS L                                          |                                                             |
|--------------------------------------|------------------------------------------------------------|-------------------------------------------------------------|
| Forefoot<br>Backfoot<br>Lateral side | Left<br>19% < 20% (22)<br>31% < 33% (28)<br>50% < 53% (50) | Right<br>18% = 18% (22)<br>32% > 29% (28)<br>50% > 47% (50) |
| Front side                           | Front<br>37% < 38% (50)                                    | Back<br>63% > 62% (50)                                      |

|                                              | DYNAMIC ANALYSIS [                                    |                                                       |
|----------------------------------------------|-------------------------------------------------------|-------------------------------------------------------|
| Mean COP<br>Standard deviation               | Lateral side<br>0.34 > -5.28 cm<br>0.83 < 2.99 cm     | Front side<br>-20.41 < -19.65 cm<br>3.02 < 4.00 cm    |
| Twist<br>Mean speed<br>Area<br>Romberg index | 179.00 < 195.00<br>0.41 < 0.61<br>8.58 < 40.81<br>21% | ° (180°)<br>cm/sec<br>mm² (EO<210, EC<638)<br>(>100%) |