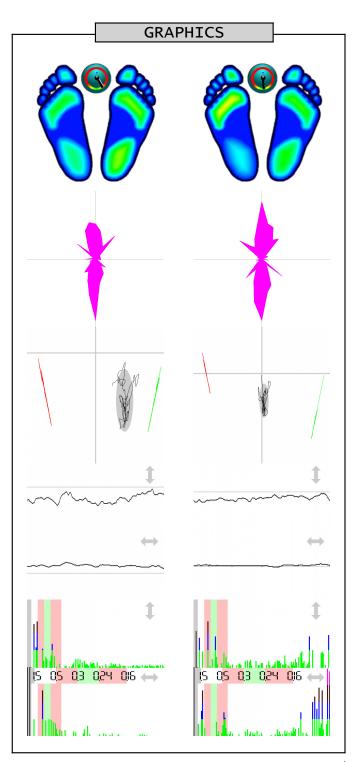

Name \_\_\_\_\_ Measurement 2016-09-22 14:17 EC - eyes closed

Measurement 2016-12-31 16:09

EO - eyes open

|                                      | STATIC ANALYSIS                                            |                                                    |
|--------------------------------------|------------------------------------------------------------|----------------------------------------------------|
| Forefoot<br>Backfoot<br>Lateral side | Left<br>18% < 25% (22)<br>26% > 25% (28)<br>45% < 50% (50) | Right 23% > 21% (22) 32% > 30% (28) 55% > 50% (50) |
| Front side                           | Front<br>41% < 45% (50)                                    | Back<br>59% > 55% (50)                             |

DVALANTO ANALYCTO

|                                              | DYNAMIC ANALYSIS                                       |                                                       |
|----------------------------------------------|--------------------------------------------------------|-------------------------------------------------------|
| Mean COP<br>Standard deviation               | Lateral side<br>8.45 > 0.62 cm<br>1.25 > 0.66 cm       | Front side<br>-13.80 < -7.86 cm<br>4.56 > 2.48 cm     |
| Twist<br>Mean speed<br>Area<br>Romberg index | 148.00 < 175.00<br>0.56 > 0.39<br>19.54 > 5.63<br>347% | ° (180°)<br>cm/sec<br>mm² (EO<210, EC<638)<br>(>100%) |

## Measurement 2016-12-31 16:09

secondo