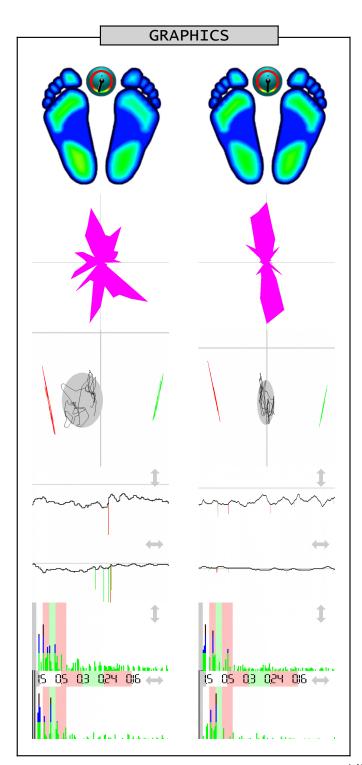

Name \_ Measurement 2014-06-20 10:04 ECR - eyes closed retroverted Measurement 2016-10-17 00:04 EC - eyes closed

Professional stamp

|                                      | STATIC ANALYSIS                                   |                                                             |
|--------------------------------------|---------------------------------------------------|-------------------------------------------------------------|
| Forefoot<br>Backfoot<br>Lateral side | Left 20% < 21% (22) 33% > 29% (28) 53% > 50% (50) | Right<br>18% < 20% (22)<br>29% < 30% (28)<br>47% < 50% (50) |
| Front side                           | Front<br>38% < 40% (50)                           | Back<br>62% > 60% (50)                                      |

|                                              | DYNAMIC ANALYSIS                                        |                                                       |
|----------------------------------------------|---------------------------------------------------------|-------------------------------------------------------|
| Mean COP<br>Standard deviation               | Lateral side<br>-5.28 < -0.30 cm<br>2.99 > 1.27 cm      | Front side<br>-19.65 < -15.92 cm<br>4.00 > 3.26 cm    |
| Twist<br>Mean speed<br>Area<br>Romberg index | 195.00 > 181.00<br>0.61 > 0.57<br>40.81 > 14.10<br>289% | ° (180°)<br>cm/sec<br>mm² (EO<210, EC<638)<br>(>100%) |